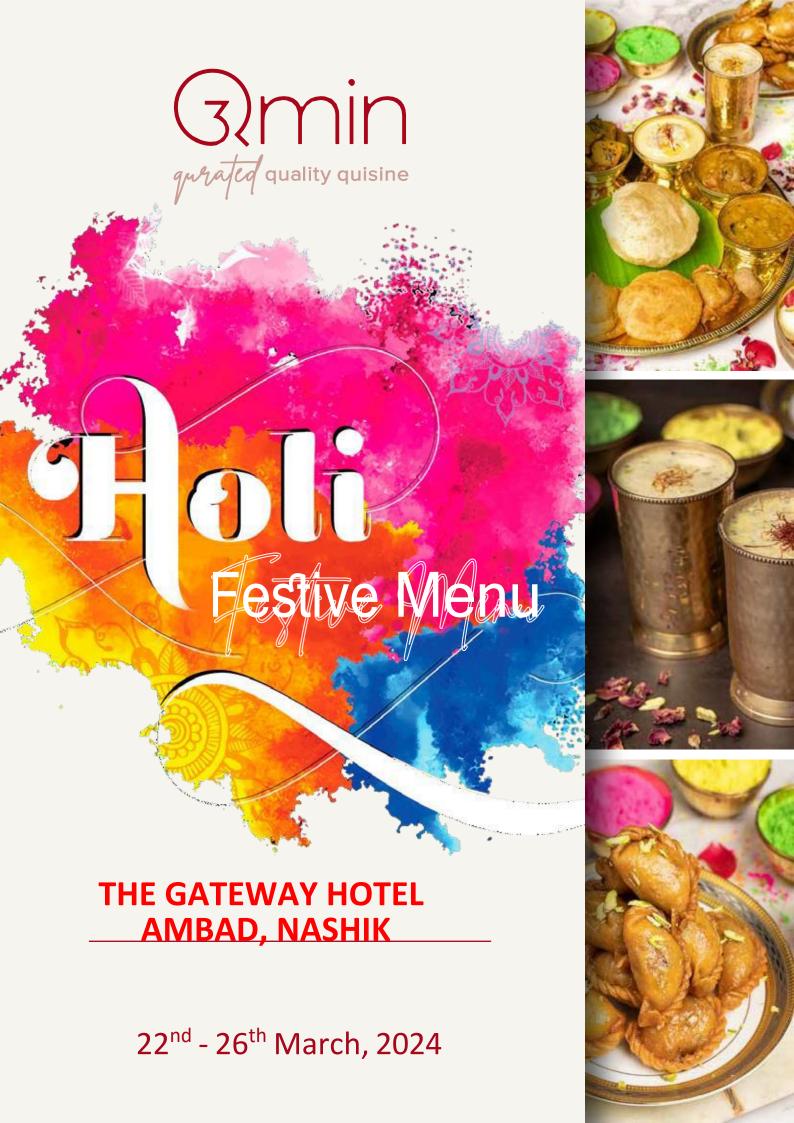

#### **HOLI SPECIAL VEGETARIAN**

Menu for 2 INR 2200 +

2389 kcal | 1925 gms 🧂 🙌 🎻 👙

# Beverage

Thandai

# Appetizer.

PANEER TEEN MIRCH

(Cottage cheese / peppers)

SOYA CHAAP

(Soya chunks / mint sauce)

### Main Course

RAJMA MASALA

(Kidney beans)

PANEER MAKKHANWALA

(Cashew nut/ fenugreek/ cream)

SUBZ DUM BIRYANI

(Vegetable/ flavored rice/ raita)

MAA KI DAL

(Black lentil/butter/cream)

- SAFEED CHAWAL
- NAAN/ROTI

# **Desserts**

3

- RASMALAI (Fudge milk, cardamom)
- **GULAB JAMUN** (Cashew nuts, milk, clarified butter)

#### HOLI SPECIAL NON VEGETARIAN

Menu for 2 INR 2400+

3176 kcal | 2225 gms 👖 🦚 🎻 👹 🛔

# Appetizer\_

**TANDOORI POMFRET** 

(Yoghurt / Red chili)

SOYA CHAAP

(Soya chunks / mint sauce)

### Main Course

DUM KA GOSHT

(Mutton, onion, Kashmiri chilli)

**KESARIA MURG** 

(Chicken, yogurt, saffron)

**SUBZ DUM BIRYANI** 

(Vegetable/ flavored rice/ raita)

**MAA KI DAL** 

(Black lentils, cream, butter)

Kindly in form us if you are allergic to any food ingredients All prices are in Indian Rupees and subject to Government taxes. ■ Vegetarian Non Vegetarian Vegan Signature Dishes

- SAFEED CHAWAL
- NAAN/ROTI

### **Desserts**

3

- RASMALAI (Fudge milk, cardamom)
- GULAB JAMUN
  (Cashew nuts, milk, clarified butter)