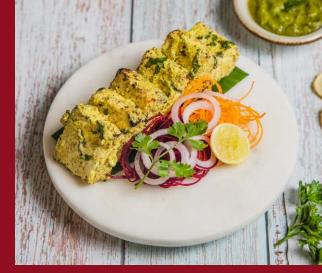

## IT'S SOUL GOOD

menu

Savour your favourite cuisine in the comfort of your home

Timings: 12:00 PM to 3:00 PM and 7:00 PM to 11:00 PM Minimum order value of INR 1500.

Jarlers -

| • | BHATTI DA MURG<br>Clay oven cooked chicken served with kachumbar and mint chutney                                        | 575 |
|---|--------------------------------------------------------------------------------------------------------------------------|-----|
| • | CHICKEN RESHMI KEBAB<br>Silky textured Mughlai chicken served with kachumbar and mint chutney                            | 575 |
| • | PARSI MUTTON CUTLET<br>Parsi style mutton cutlets served with kachumbar and mint chutney                                 | 575 |
| • | KASUNDI PANEER TIKKA<br>Mustard flavoured cottage cheese cooked in a clay oven served<br>with kachumbar and mint chutney | 525 |
| • | TANDOORI BHARWAN ALOO<br>Stuffed potatoes cooked with tandoori spices served with<br>kachumbar and mint chutney          | 500 |