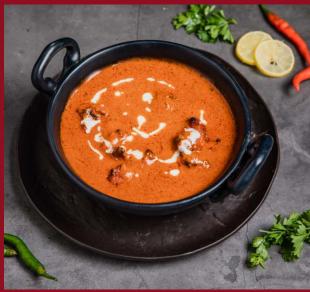

Main Course

| • | MUTTON DUM BIRYANI Layered basmati rice and mutton cooked in dum style                  | 750 |
|---|-----------------------------------------------------------------------------------------|-----|
| • | SUBZ DUM BIRYANI<br>Layered basmati rice and seasonal vegetables cooked in<br>dum style | 600 |
| • | CHICKEN MAKHANWALA<br>Chicken tikka cooked in butter cream sauce                        | 650 |
| • | <b>CHICKEN KALIMIRCH</b><br>Creamy chicken preparation flavoured with black peppercorn  | 650 |
| • | GOAN FISH CURRY<br>Tangy and spicy fish curry cooked in goan style                      | 750 |
| • | <b>PANEER TIKKA MASALA</b><br>Grilled cottage cheese cooked in rich onion tomato gravy  | 600 |
| • | <b>PALAK PANEER</b><br>Cottage cheese simmered in a spiced spinach gravy                | 600 |
| • | VEG KOFTA CURRY<br>Vegetable and cottage cheese dumpling in cashew gravy                | 600 |
| • | VILAYATI SUBZ<br>Assorted seasonal vegetables cooked in Indian spices                   | 500 |