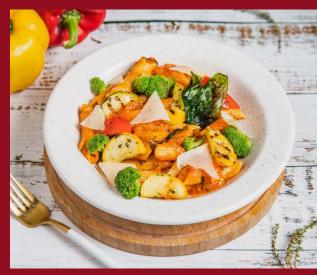

Comfort Meals -

| • | LAMB & APRICOT STEW<br>Slow cooked lamb stew, apricots, cous cous, vegetables                                             | 750 |
|---|---------------------------------------------------------------------------------------------------------------------------|-----|
| • | <b>PENNE IN CREAMY TOMATO SAUCE</b><br>Penne pasta, creamy tomato sauce, diced vegetables and parmesan<br>cheese          | 650 |
| • | <b>PRAWNS IN CHILLI BASIL SAUCE</b><br>Prawns in chilli basil sauce, steamed jasmine rice, bok choy, shiitake<br>mushroom | 750 |
| • | JAPANESE SOBORO DONBURI<br>Rice with minced chicken, scrambled egg and seasonal vegetables                                | 750 |
| • | YAKI SOBA NOODLES<br>Soba noodles, seasonal vegetables and spicy silken tofu                                              | 650 |