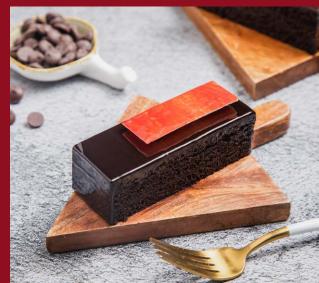

• Vegetarian

• Non-Vegetarian

Desserts Servestwo

| • | MANGO MASCARPONE PHIRNI                                                               | 500 |
|---|---------------------------------------------------------------------------------------|-----|
|   | Mango and mascarpone cheese with berry coulis                                         |     |
| • | BAKED SAFFRON YOGHURT                                                                 | 500 |
|   | Creamy baked yoghurt with saffron                                                     |     |
| • | CLASSIC FRAMBOISE OPERA                                                               | 500 |
|   | Thin layers of joconde sponge, chocolate raspberry ganache and raspberry butter cream |     |
| • | NEW YORK CHEESE CAKE                                                                  | 500 |
|   | Baked creamy cheesecake                                                               |     |
| • | CHOCOLATE TRUFFLE PASTRY                                                              | 500 |
|   | Belgium dark chocolate pastry ganache, dipped in dark chocolate                       |     |
| • | DARK CHOCOLATE MOUSSE                                                                 | 500 |
|   | Bitter sweet chocolate delight                                                        |     |