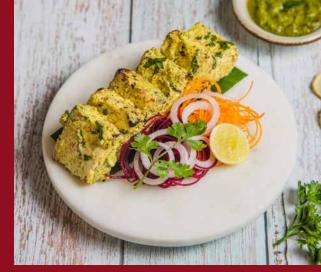

Jarlers -

| • | BHATTI DA MURG<br>Clay oven cooked chicken served with kachumbar and mint chutney                                        | 575 |
|---|--------------------------------------------------------------------------------------------------------------------------|-----|
| • | CHICKEN RESHMI KEBAB<br>Silky textured Mughlai chicken served with kachumbar and mint chutney                            | 575 |
| • | MUTTON GALOUTI KEBAB NEW<br>Lucknowi Minced Lamb Kebab                                                                   | 575 |
| • | TANDOORI JHINGA NEW<br>Tandoor Marinated Prawns cooked in Clay Oven                                                      | 750 |
| • | KASUNDI PANEER TIKKA<br>Mustard flavoured cottage cheese cooked in a clay oven served<br>with kachumbar and mint chutney | 525 |
| • | TANDOORI BHARWAN ALOO<br>Stuffed potatoes cooked with tandoori spices served with<br>kachumbar and mint chutney          | 500 |
|   | Sandwiches                                                                                                               | - 3 |
| • | CHICKEN JUNGLEE SANDWICH<br>Marble bread, shredded chicken, mayonnaise                                                   | 350 |
| • | CHICKEN TIKKA SANDWICH<br>Ciabatta, clay oven cooked chicken, lettuce, mayonnaise                                        | 350 |