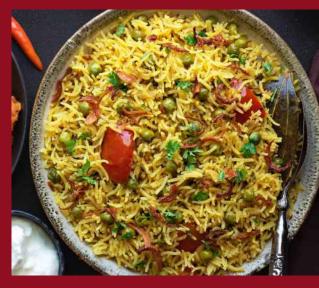

## **Main Course**

- Achari Paneer Tikka Masala, Sarson Ka Saag,
- Dal Kabila, Gajar Methi Matar, Tadka Pulao
- Served with Missi Roti & Aloo Paratha

## **Main Course**

- Laal Maas,
- Sarson Ka Saag, Dal Kabila, Gajar Methi Matar, Tadka Pulao
- Served With Missi Roti & Aloo Paratha