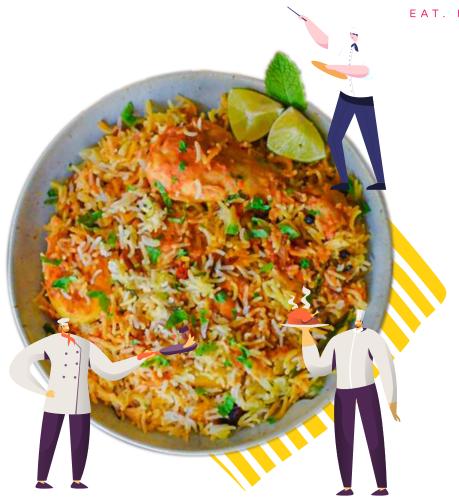

## BIRYANI - QUB

A SYMPHONY OF FLAVOURS

**An Ambrosial Collection of Biryani & Pulao Platters** 

|   | <sup>∪</sup> Serves Two                                                                                                                                                       |      |
|---|-------------------------------------------------------------------------------------------------------------------------------------------------------------------------------|------|
|   | SUBZ BIRYANI PLATTER                                                                                                                                                          | 1400 |
| • | STARTER DAHI KE KEBAB                                                                                                                                                         |      |
| • | MAIN COURSE  HYDERABADI VEGETABLE BIRYANI  MIRCH BAIGAN KA SALAN, RAITA, MINT CHUTNEY, LACCHA SALAD                                                                           |      |
| • | <b>DESSERT</b> GULAB JAMUN                                                                                                                                                    |      |
|   | AWADHI GOSHT BIRYANI PLATTER                                                                                                                                                  | 1800 |
| • | STARTER PAHADI MURGH KEBAB                                                                                                                                                    |      |
| • | MAIN COURSE<br>AWADHI GOSHT BIRYANI<br>MIRCH BAIGAN KA SALAN, RAITA, MINT CHUTNEY, LACCHA SALAD                                                                               |      |
| • | <b>DESSERT</b> GULAB JAMUN                                                                                                                                                    |      |
|   |                                                                                                                                                                               |      |
|   | HYDERABADI MURGH BIRYANI PLATTER                                                                                                                                              | 1800 |
| • | HYDERABADI MURGH BIRYANI PLATTER  STARTER  MURGH MALAI TIKKA                                                                                                                  | 1800 |
| • | STARTER                                                                                                                                                                       | 1800 |
| • | STARTER MURGH MALAI TIKKA  MAIN COURSE HYDERABADI CHICKEN BIRYANI                                                                                                             | 1800 |
| • | STARTER MURGH MALAI TIKKA  MAIN COURSE HYDERABADI CHICKEN BIRYANI DAL MAKHANI, RAITA, MINT CHUTNEY, LACCHA SALAD  DESSERT SEVIYAN KHEER                                       | 1800 |
| • | STARTER MURGH MALAI TIKKA  MAIN COURSE HYDERABADI CHICKEN BIRYANI DAL MAKHANI, RAITA, MINT CHUTNEY, LACCHA SALAD  DESSERT SEVIYAN KHEER                                       |      |
| • | STARTER MURGH MALAI TIKKA  MAIN COURSE HYDERABADI CHICKEN BIRYANI DAL MAKHANI, RAITA, MINT CHUTNEY, LACCHA SALAD  DESSERT SEVIYAN KHEER  MURGH SEEKH BIRYANI PLATTER  STARTER |      |