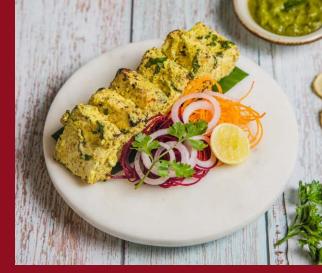

# IT'S SOUL GOOD

menu

Savour your favourite cuisine in the comfort of your home

Minimum order value of INR 1000.

Starters

| • | <b>DAHI BHALLA NEW</b><br>Stuffed lentil dumplings in a sweetened yoghurt drizzled with tamarind and mint chutney        | 500 |
|---|--------------------------------------------------------------------------------------------------------------------------|-----|
| • | SEEKH MURG PEPPER FRY NEW<br>Homemade Minced Chicken Skewers tossed with Onions and Peppers                              | 575 |
| • | BHATTI DA MURG<br>Clay oven cooked chicken served with kachumbar and mint chutney                                        | 575 |
| • | CHICKEN RESHMI KEBAB<br>Silky textured Mughlai chicken served with kachumbar and mint chutney                            | 575 |
| • | PARSI MUTTON CUTLET<br>Parsi style mutton cutlets served with kachumbar and mint chutney                                 | 575 |
| • | KASUNDI PANEER TIKKA<br>Mustard flavoured cottage cheese cooked in a clay oven served<br>with kachumbar and mint chutney | 525 |
| • | TANDOORI BHARWAN ALOO<br>Stuffed potatoes cooked with tandoori spices served with<br>kachumbar and mint chutney          | 500 |