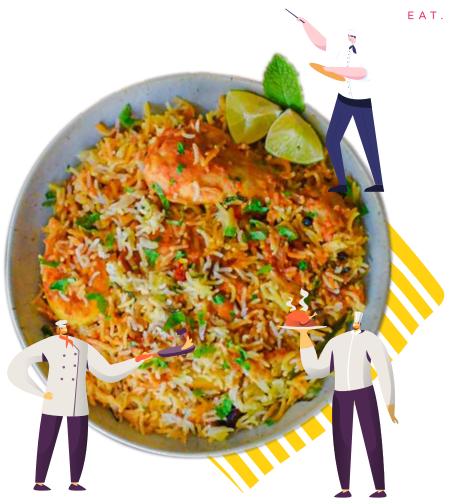

### BIRYANI – QUB – A SYMPHONY OF FLAVOURS

An Ambrosial Collection of Biryani & Pulao Platters

Biryani Matters Serves Two

|   | SUBZ BIRYANI PLATTER                                                                                                      | 1400 |
|---|---------------------------------------------------------------------------------------------------------------------------|------|
| • | STARTER<br>KISHMISH MATAR TIKKI                                                                                           |      |
| • | <b>MAIN COURSE</b><br>HYDERABADI VEGETABLE BIRYANI, MASALA DAL<br>RAITA, KULCHA, MINI PARATHA, MINT CHUTNEY, LACCHA SALAD |      |
| • | DESSERT<br>GULAB JAMUN                                                                                                    |      |
|   | AWADHI GOSHT BIRYANI PLATTER                                                                                              | 1800 |
| • | <b>STARTER</b><br>PAHADI MURGH KEBAB                                                                                      |      |
| • | <b>MAIN COURSE</b><br>AWADHI GOSHT BIRYANI<br>MASALA DAL, KULCHA, MINI PARATHA, RAITA, MINT CHUTNEY, LACCHA SALAD         |      |
| • | DESSERT<br>GULAB JAMUN                                                                                                    |      |
|   | HYDERABADI MURGH BIRYANI PLATTER                                                                                          | 1800 |
| • | <b>STARTER</b><br>MURGH MALAI TIKKA                                                                                       |      |
| • | <b>MAIN COURSE</b><br>HYDERABADI MURGH BIRYANI<br>DAL MAKHANI, KULCHA, MINI PARATHA, RAITA, MINT CHUTNEY, LACCHA SALAD    |      |
|   |                                                                                                                           |      |
| • | DESSERT<br>SEVIYAN KHEER                                                                                                  |      |
| • | SEVIYAN KHEER                                                                                                             | 1800 |
| • | SEVIYAN KHEER                                                                                                             | 1800 |
| • | SEVIYAN KHEER<br>MURGH SEEKH BIRYANI PLATTER<br>STARTER                                                                   | 1800 |

Spiced and Roasted Chickpeas with Chopped Vegetabls and Tossed In Spiced Chaat Mix

Main Course

| • | CREAMY GARLIC CHICKEN PASTA NEW<br>Fusilli Pasta tossed with Creamy Garlic Sauce and Chicken | 650 |
|---|----------------------------------------------------------------------------------------------|-----|
| • | BHINDI MASALA NEW<br>Stir Fried Okra tossed in Indian Spices                                 | 500 |
| • | KADAI PANEER NEW<br>Cottage Cheese and Bell Pepper cooked in spiced gravy                    | 600 |
| • | ADRAKI ALOO GOBHI NEW<br>Potato and Cauliflower tossed with ginger and Indian Spice Mix      | 500 |
| • | BHUNA MUTTON CURRY<br>Tender Lamb Cooked in A Traditional Gravy                              | 750 |
| • | <b>DHABA MURG</b><br>A Rustic Chicken Curry, A Speciality along Highway Motels or Dhabas     | 650 |
| • | CHICKEN DUM BIRYANI<br>Layered Basmati Rice and Chicken Cooked in Dum Style                  | 650 |
| • | DUM ALOO KASHMIRI<br>Traditional Kashmiri Dish of Baby Potatoes Cooked in Tomato Gravy       | 500 |
| • | AMRITSARI CHOLE<br>Chickpea Curry Prepared In Traditional North Indian Style                 | 500 |
| • | MUTTON DUM BIRYANI<br>Layered basmati rice and mutton cooked in dum style                    | 750 |
| • | SUBZ DUM BIRYANI<br>Layered basmati rice and seasonal vegetables cooked in<br>dum style      | 600 |