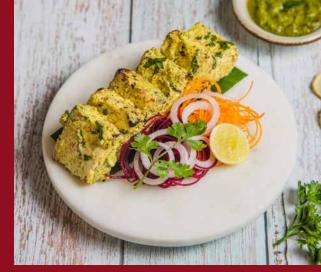

• Vegetarian

• Non-Vegetarian

All Prices are in INR and exclusive of taxes

Starters

| • | BHATTI DA MURG<br>Clay oven cooked chicken served with kachumbar and mint chutney                                        | 575 |
|---|--------------------------------------------------------------------------------------------------------------------------|-----|
| • | CHICKEN RESHMI KEBAB<br>Silky textured Mughlai chicken served with kachumbar and mint chutney                            | 575 |
| • | MUTTON GALOUTI KEBAB NEW<br>Lucknowi Minced Lamb Kebab                                                                   | 575 |
| • | TANDOORI JHINGA NEW<br>Tandoor Marinated Prawns cooked in Clay Oven                                                      | 750 |
| • | KASUNDI PANEER TIKKA<br>Mustard flavoured cottage cheese cooked in a clay oven served<br>with kachumbar and mint chutney | 525 |
| • | TANDOORI BHARWAN ALOO<br>Stuffed potatoes cooked with tandoori spices served with<br>kachumbar and mint chutney          | 500 |