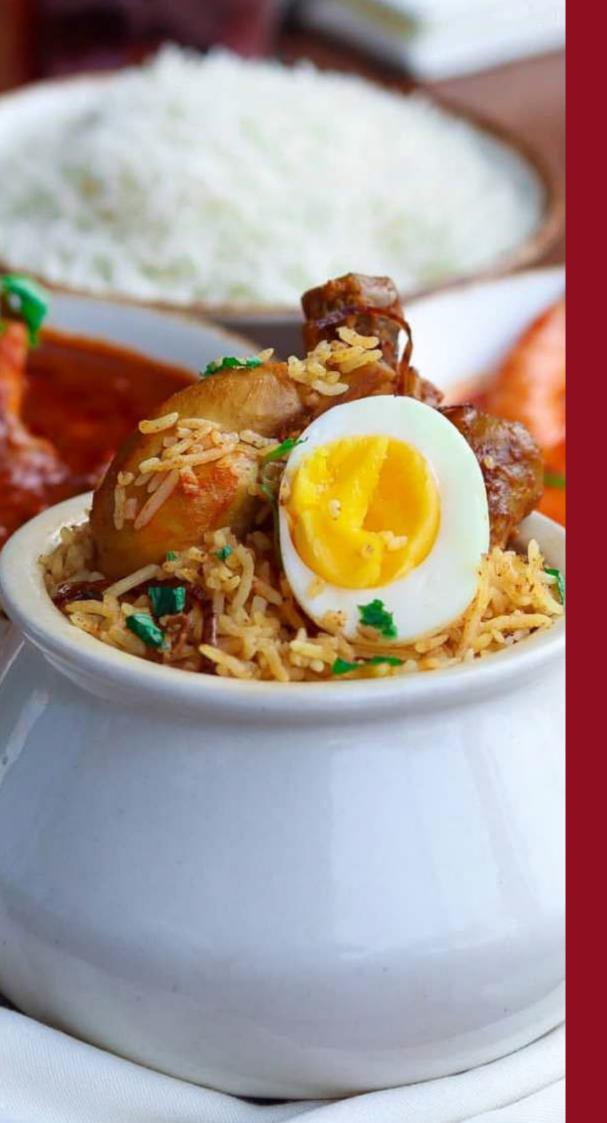

Taste of Bengal

3

825

| •        | MACHER JHOL 611 kcal   400 gm   Bhetki, potatoes and cauliflower                     | 825 |
|----------|--------------------------------------------------------------------------------------|-----|
| •        | CHICKEN DAK - BUNGALOW  691 kcal   450 gm   Chicken, onion, cashew paste, boiled egg | 825 |
| <b>^</b> | DHAKAI MANGSHO KOSHA  859 kcal   450 gm   Mutton, onion, tomato                      | 825 |
| •        | ALOO POSTO  494 kcal   300 gm   Poppy seeds, potatoes, mustard oil, black cumin      | 825 |
| •        | DHOKAR DALNA  684 kcal   400 gm   Lentil cake, onion, tomato                         | 775 |
| •        | KOLKATA BIRYANI  Served with raita  993 kcal   640 gm   Chicken                      | 825 |
|          | 1409 kcal   640 gm   Lamb  588 kcal   640 gm   Vegetable                             |     |
| h        | dian                                                                                 | (-  |
| •        | BUTTER CHICKEN  871 kcal   460 gm   Chicken, tomato gravy, cream                     | 825 |