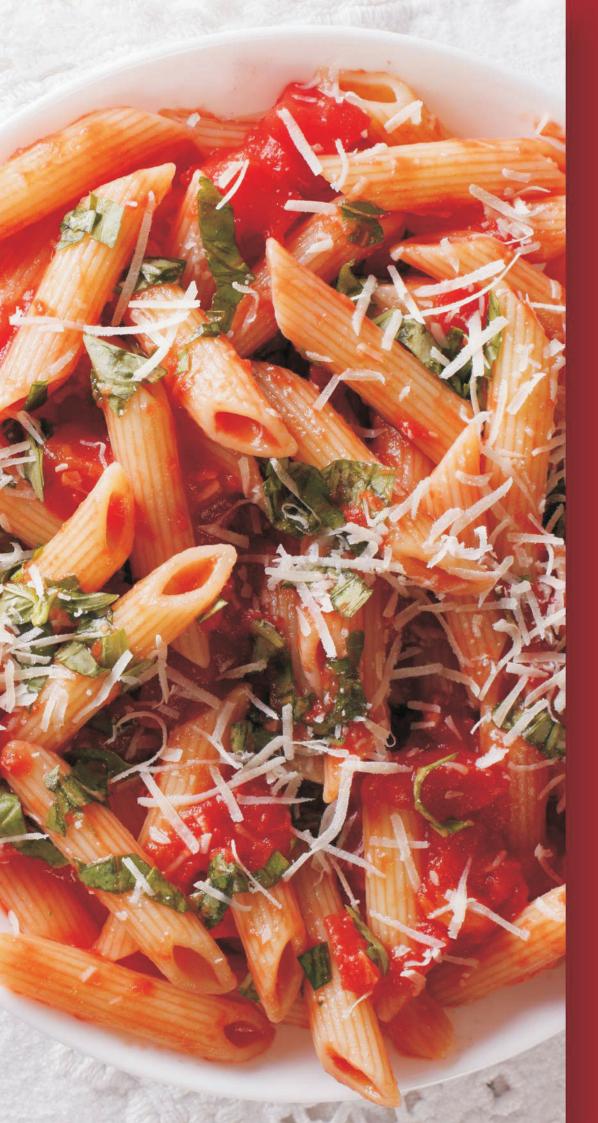

# Pizza & Pasta-

|   | CLASSIC MARGHERITA  Tomato & basil, cheese oronions, coriander &chilli- tomato masala  557 kcal I 400 gm I                    | 600 |
|---|-------------------------------------------------------------------------------------------------------------------------------|-----|
|   | PRIMAVERA Baby corn, zucchini, asparagus, spinach, broccoli, spicy tomato sauce, mozzarella cheese 717 kcal   500 gm   🎻 🐧    | 600 |
|   | CON POLO INDIANA  Chicken tikka, onion, bell peppers, tomato sauce, mozzarella & coriander leaves 611 kcal   500 gm   🎻 📋 🛊 🦚 | 700 |
|   | GAMBERI SPIEDO  Prawns, garlic, olives, crushed tomatoes, mozzarella cheese, sundried tomato 706 kcal   500 gm   ♥ ↑ ♦ ♣      | 775 |
|   | HAM & PINEAPPLE  Tomatoes, mozzarella, cooked pork ham, pineapple cubes, chilli oil  745 kcal I 450 gm I                      | 725 |
| ( | Pasta                                                                                                                         | 3   |
| • | PENNE AL POMODORO Tomato sauce, basil, grated parmesan cheese 1032 kcal   250 gm                                              | 600 |
|   | POLLO ALFREDO Farfalle, shredded grilled chicken, cheese cream 1117 kcal   250 gm   🎻 📋 🛊 🦬                                   | 625 |
|   | PRAWNS AGLIO OLIO & PEPPERONCINO Rigatoni, prawns, olive oil, garlic, pepperoncino & basil leaves                             | 650 |