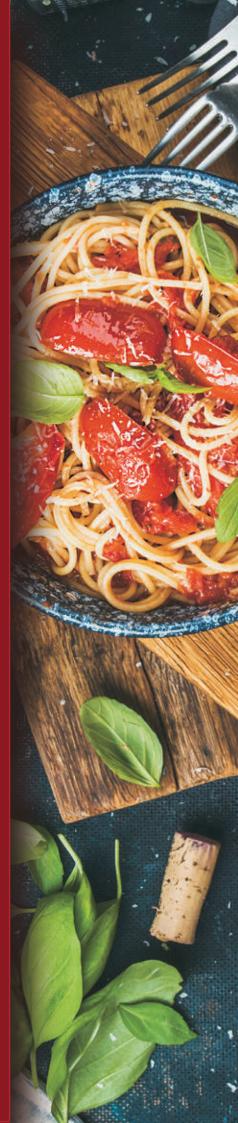

# Pizza & Pasta-

|   | CLASSIC MARGHERITA  Tomato & basil, cheese oronions, coriander &chilli- tomato masala  557 kcal I 400 gm I                    | 600 |
|---|-------------------------------------------------------------------------------------------------------------------------------|-----|
|   | PRIMAVERA Baby corn, zucchini, asparagus, spinach, broccoli, spicy tomato sauce, mozzarella cheese 717 kcal   500 gm   🎻 🐧    | 600 |
|   | CON POLO INDIANA  Chicken tikka, onion, bell peppers, tomato sauce, mozzarella & coriander leaves 611 kcal   500 gm   🎻 📋 🛊 🦚 | 700 |
|   | GAMBERI SPIEDO  Prawns, garlic, olives, crushed tomatoes, mozzarella cheese, sundried tomato 706 kcal   500 gm   ♥ ↑ ♦ ♣      | 775 |
|   | HAM & PINEAPPLE  Tomatoes, mozzarella, cooked pork ham, pineapple cubes, chilli oil  745 kcal I 450 gm I                      | 725 |
| ( | Pasta                                                                                                                         | 3   |
| • | PENNE AL POMODORO Tomato sauce, basil, grated parmesan cheese 1032 kcal   250 gm                                              | 600 |
|   | POLLO ALFREDO Farfalle, shredded grilled chicken, cheese cream 1117 kcal   250 gm   🎻 📋 🛊 🦬                                   | 625 |
|   | PRAWNS AGLIO OLIO & PEPPERONCINO Rigatoni, prawns, olive oil, garlic, pepperoncino & basil leaves                             | 650 |